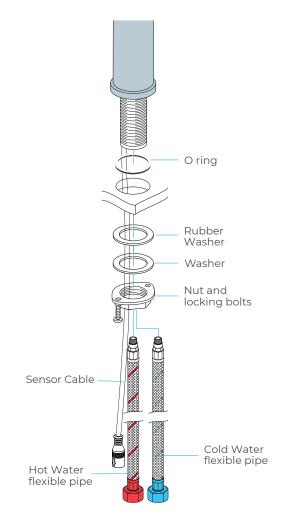

## BATHSELECT COMMERCIAL AUTOMATIC MOTION SENSOR FAUCET IN CHROME FINISH SPECS

## **SPECS:**

- Spray mode: normal spray (wide, rich jet)
- Aerator for a well-formed water jet (theft-proof)
- Adjustable running time of the water flow
- Save water with maximum comfort
- Maximum flow rate: 5.7 litres per minute contactless triggering with infrared electronics (range adjustable)
- Temperature adjustable via mixer lever on the side
- Adjustable temperature limiter
- Hygiene rinsing adjustable to ensure drinking water quality
- Adjustable automatic flow time of the water jet manual flow stop for cleaning
- with LCD display temperature and flow time display
- With integrated solar panel for extended battery life
- Pop-up waste set for easy opening and closing of the basin