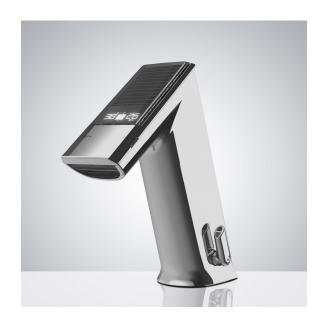

## BATHSELECT COMMERCIAL AUTOMATIC MOTION SENSOR FAUCET IN CHROME FINISH SPECS

## **SPECS:**

- Spray mode: normal spray (wide, rich jet)
- Aerator for a well-formed water jet (theft-proof)
- Adjustable running time of the water flow
- Save water with maximum comfort
- Maximum flow rate: 5.7 litres per minute contactless triggering with infrared electronics (range adjustable)
- Temperature adjustable via mixer lever on the side
- Adjustable temperature limiter
- Hygiene rinsing adjustable to ensure drinking water quality
- Adjustable automatic flow time of the water jet manual flow stop for cleaning
- with LCD display temperature and flow time display
- With integrated solar panel for extended battery life
- Pop-up waste set for easy opening and closing of the basin