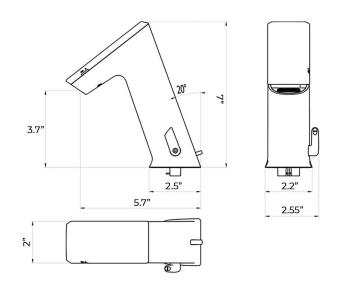

## BATHSELECT COMMERCIAL AUTOMATIC MOTION SENSOR FAUCET IN CHROME FINISH SPECS

## **SPECS:**

- Spray mode: normal spray (wide, rich jet)
- Aerator for a well-formed water jet (theft-proof)
- Adjustable running time of the water flow
- Save water with maximum comfort
- Maximum flow rate: 5.7 litres per minute contactless triggering with infrared electronics (range adjustable)
- Temperature adjustable via mixer lever on the side
- Adjustable temperature limiter
- Hygiene rinsing adjustable to ensure drinking water quality
- Adjustable automatic flow time of the water jet manual flow stop for cleaning
- with LCD display temperature and flow time display
- With integrated solar panel for extended battery life
- Pop-up waste set for easy opening and closing of the basin